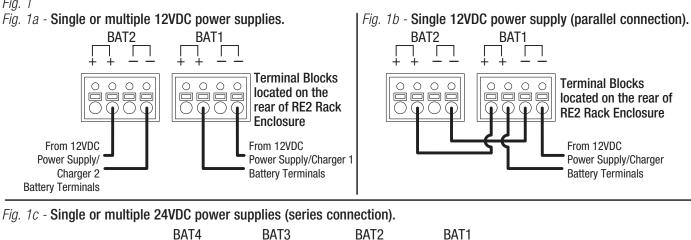

## Installation Instructions:

- 1. Mount RE2 / RE2R in desired rack location.
- 2. Remove front access panel by rotating thumb screws counterclockwise (Fig. 2, pg. 2).
- Place desired number of sealed lead acid or Lithium Iron Phosphate (LiFePO $_{A}$ ) rechargeable batteries in each slot on the bottom of 3. enclosure [BAT1] - [BAT4] (Fig. 2, pg. 2).
- 4. Connect battery terminals to each pair of Red [+] and Black [-] battery leads that correspond to terminal blocks [BAT1] [BAT4] (carefully observe polarity).
- 5. Replace the front access panel by rotating thumb screws clockwise (Fig. 2, pg. 2).
- Connect charging circuit from single power supply or multiple power supplies in desired configurations [BAT1] [BAT4] terminals 6. located on the rear of the RE2 enclosure (carefully observe polarity) (Fig. 1a through Fig. 1e, pgs. 1 & 2).