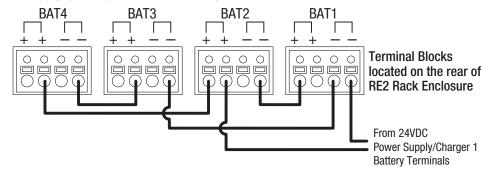

## Installation Instructions:

- 1. Mount RE2 / RE2R in desired rack location.
- 2. Remove front access panel by rotating thumb screws counterclockwise (Fig. 2, pg. 2).
- Place desired number of sealed lead acid or Lithium Iron Phosphate (LiFePO $_{A}$ ) rechargeable batteries in each slot on the bottom of 3. enclosure [BAT1] - [BAT4] (Fig. 2, pg. 2).
- 4. Connect battery terminals to each pair of Red [+] and Black [-] battery leads that correspond to terminal blocks [BAT1] [BAT4] (carefully observe polarity).
- 5. Replace the front access panel by rotating thumb screws clockwise (Fig. 2, pg. 2).
- Connect charging circuit from single power supply or multiple power supplies in desired configurations [BAT1] [BAT4] terminals 6. located on the rear of the RE2 enclosure (carefully observe polarity) (Fig. 1a through Fig. 1e, pgs. 1 & 2).

Fig. 1d - Single 24VDC power supply (series parallel connection).

Fig. 1e - Single 48VDC power supply (series parallel connection).

**Rack Mechanical Drawing and Dimensions** (H x W x D): 3.25" x 19.125" x 8.4" (83mm x 486mm x 216mm) Fig. 2 — 19.0" (482.6mm) 3.2" (81.3mm)  $(\overline{+})$  $(\overline{+})$ BACK BAT4  $(\pm)$  $(\overline{+})$ ନିନ୍ନନ୍ଧି 8888 8888 6666 - 17.0" (431.8mm) <u>.......</u> \_\_\_\_\_ תחח 
 • • • •
 • • • •
 • • • •
 • • • •
 • • • •