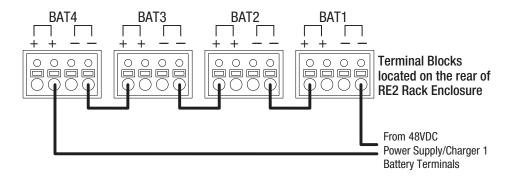

## Installation Instructions:

- 1. Mount RE2 / RE2R in desired rack location.
- 2. Remove front access panel by rotating thumb screws counterclockwise (Fig. 2, pg. 2).
- Place desired number of sealed lead acid or Lithium Iron Phosphate (LiFePO $_{A}$ ) rechargeable batteries in each slot on the bottom of 3. enclosure [BAT1] - [BAT4] (Fig. 2, pg. 2).
- 4. Connect battery terminals to each pair of Red [+] and Black [-] battery leads that correspond to terminal blocks [BAT1] [BAT4] (carefully observe polarity).
- 5. Replace the front access panel by rotating thumb screws clockwise (Fig. 2, pg. 2).
- Connect charging circuit from single power supply or multiple power supplies in desired configurations [BAT1] [BAT4] terminals 6. located on the rear of the RE2 enclosure (carefully observe polarity) (Fig. 1a through Fig. 1e, pgs. 1 & 2).