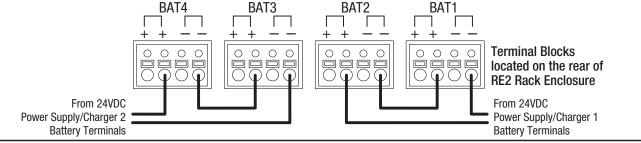

## Installation Instructions:

- 1. Mount RE2 / RE2R in desired rack location.
- 2. Remove front access panel by rotating thumb screws counterclockwise (Fig. 2, pg. 2).
- Place desired number of sealed lead acid or Lithium Iron Phosphate (LiFePO $_{A}$ ) rechargeable batteries in each slot on the bottom of 3. enclosure [BAT1] - [BAT4] (Fig. 2, pg. 2).
- 4. Connect battery terminals to each pair of Red [+] and Black [-] battery leads that correspond to terminal blocks [BAT1] [BAT4] (carefully observe polarity).
- 5. Replace the front access panel by rotating thumb screws clockwise (Fig. 2, pg. 2).
- Connect charging circuit from single power supply or multiple power supplies in desired configurations [BAT1] [BAT4] terminals 6. located on the rear of the RE2 enclosure (carefully observe polarity) (Fig. 1a through Fig. 1e, pgs. 1 & 2).