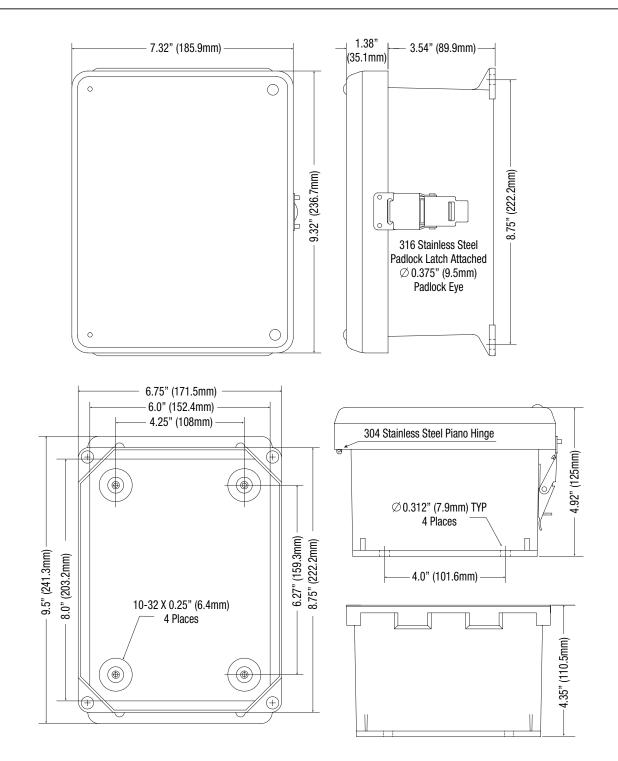

### Dimensions and Drawing

Dimensions (H x W x D approximate)

9.32" x 7.32" x 4.92" (236.7mm x 185.9mm x 125mm)

WP4

| Specifications                                                      |                                                   |
|---------------------------------------------------------------------|---------------------------------------------------|
| Features                                                            | Agency Listings                                   |
| - Lightweight molded fiberglass reinforced polyester enclosure      | UL Listed Enclosure.                              |
| is corrosion resistant and does not contain halogens                | CE European Conformity                            |
| <ul> <li>Lockable stainless steel latches</li> </ul>                |                                                   |
| <ul> <li>Integral flanges simplify wall or pole mounting</li> </ul> | Physical and Environmental                        |
| - Includes metal backplane for mounting power and accessories       | Dimensions (H x W x D)                            |
| Conscitu                                                            | 9.32" x 7.32" x 4.92" (236.7mm x 185.9mm x 125mm) |
| Capacity                                                            | Product Weight 1.8 lb. (0.8 kg)                   |
| - Fits two (2) 12VDC/4AH batteries                                  | Shipping Weight 2.6 lb. (1.17 kg)                 |
|                                                                     |                                                   |