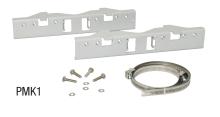

# PMK1

Pole Mount Kit

PMK1 pole mount kit is designed to simplify installation of outdoor units. It accommodates 2"- 8"(diameter) poles.

- Kit includes:
- Two (2) powder coated steel mount brackets.
- Four (4) stainless steel bolts and lock washers.
- Two (2) wormgear quick release straps.