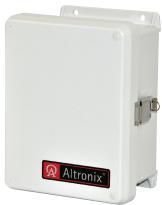

### NEMA Rated Outdoor Power Supply/Battery Enclosure

Altronix WP4 is a UL Listed, NEMA 4/IP 66 Rated outdoor power supply/battery and accessory enclosure with a metal backplane. It can accommodate a wide variety of Altronix power supplies, sub-assemblies, and other accessories.

WP4

| Specifications                                                      |                                                   |
|---------------------------------------------------------------------|---------------------------------------------------|
| Features                                                            | Agency Listings                                   |
| - Lightweight molded fiberglass reinforced polyester enclosure      | UL Listed Enclosure.                              |
| is corrosion resistant and does not contain halogens                | CE European Conformity                            |
| <ul> <li>Lockable stainless steel latches</li> </ul>                |                                                   |
| <ul> <li>Integral flanges simplify wall or pole mounting</li> </ul> | Physical and Environmental                        |
| - Includes metal backplane for mounting power and accessories       | Dimensions (H x W x D)                            |
| Conscitu                                                            | 9.32" x 7.32" x 4.92" (236.7mm x 185.9mm x 125mm) |
| Capacity                                                            | Product Weight 1.8 lb. (0.8 kg)                   |
| - Fits two (2) 12VDC/4AH batteries                                  | Shipping Weight 2.6 lb. (1.17 kg)                 |
|                                                                     |                                                   |

### WP4

NEMA Rated Outdoor Power Supply/Battery Enclosure