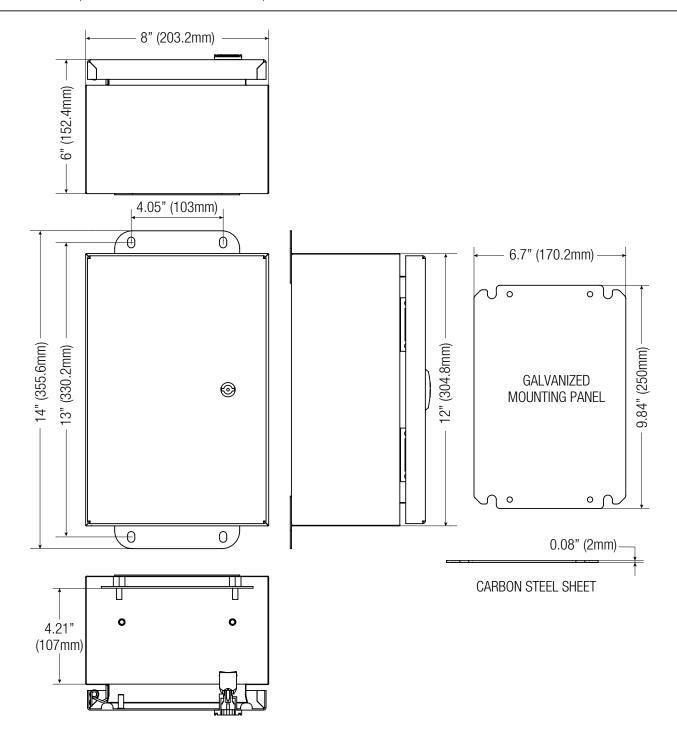

### Physical and Environmental

Dimensions (H x W x D)

12" x 8" x 6" (304.8mm x 203.2mm x 152.4mm)

Product Weight 9 lb. (4.08 kg) Shipping Weight 10 lb. (4.54 kg)

# **Dimensions and Drawing**

Dimensions (H x W x D approximate)

12" x 8" x 6" (304.8mm x 203.2mm x 152.4mm)