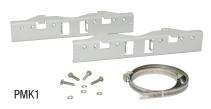

#### PMK1

#### Pole Mount Kit

PMK1 pole mount kit is designed to simplify installation of outdoor units. It accommodates 2"-8"(diameter) poles.

#### Kit includes:

- Two (2) powder coated steel mount brackets.
- Four (4) stainless steel bolts and lock washers.
- Two (2) wormgear quick release straps.