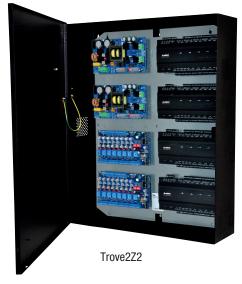

### Trove2Z2

# Access and Power Integration Solution for ZKTeco

Altronix Trove<sup>TM</sup> enclosures and backplanes let you easily integrate Altronix power with ZKTeco access controllers and accessories. Trove simplifies board layout and wire management, reduces installation time and labor costs.

### Trove2 Enclosure + TZ2 Backplane Features

- Accommodates ZKTeco access controllers with or without Altronix power/accessories:
  - ZKTeco SMB/Pro Series C3 and inBio 1,2 and 4 Door Controllers.
  - Altronix Power Supplies.
  - Altronix Sub-Assemblies.
- Includes Altronix Trove2 Enclosure and one (1) removable TZ2 backplane