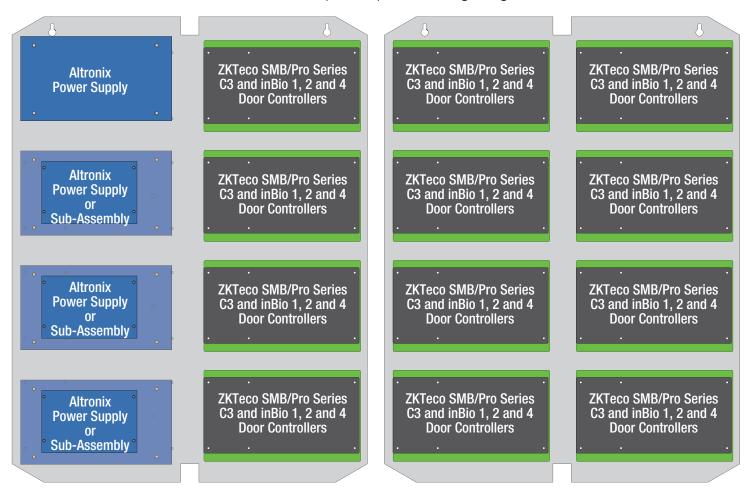

#### Trove2Z2 Interior Backplane - Optional Mounting Configurations

### Trove2 Enclosure + TZ2 Backplane Features

- Accommodates ZKTeco access controllers with or without Altronix power/accessories:
  - ZKTeco SMB/Pro Series C3 and inBio 1,2 and 4 Door Controllers.
  - Altronix Power Supplies.
  - Altronix Sub-Assemblies.
- Includes Altronix Trove2 Enclosure and one (1) removable TZ2 backplane

## -TZ2 Backplane Features

- Accommodates ZKTeco access controllers with or without Altronix power/accessories:
  - ZKTeco SMB/Pro Series C3 and inBio 1,2 and 4 Door Controllers.
  - Altronix Power Supplies.
  - Altronix Sub-Assemblies.
- Backplane features:
  - Simplifies board layout and wire management
  - 16 AWG galvanized steel