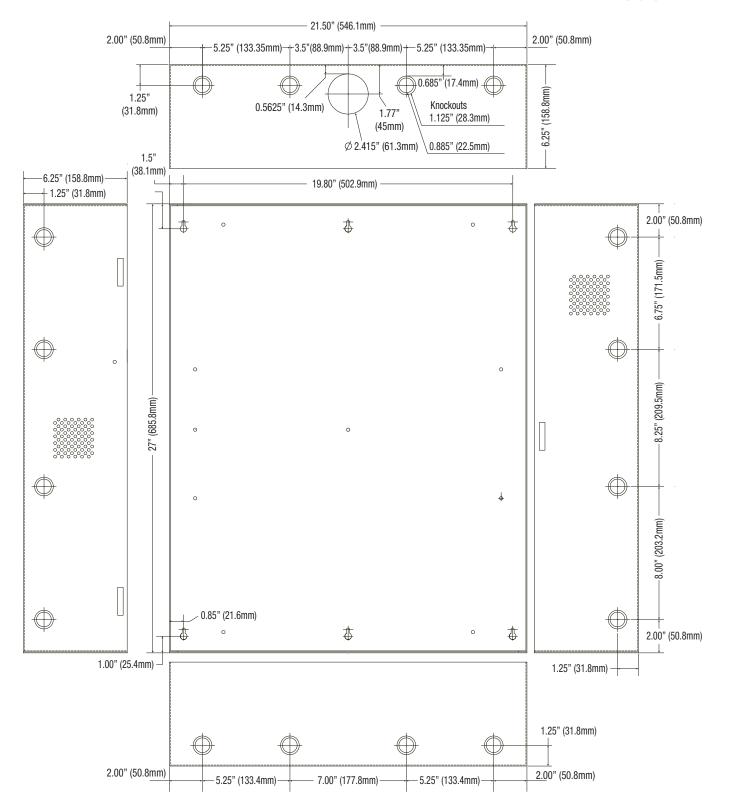

### Dimensions (H x W x D):

27.25" x 21.5" x 6.5" (692.15mm x 546.1mm x 165.1mm)

### Dimensions (H x W x D):

25.375"H x 19.375"W x 0.3125"D (644.5mm x 492.1mm x 8mm)