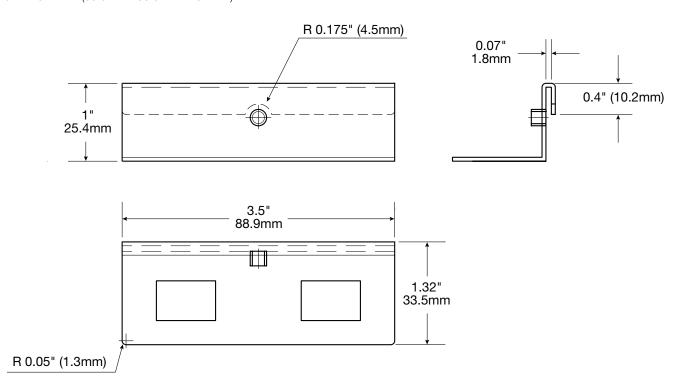

# Rocker Switch Bracket Dimensions and Drawing

3.5" x 1.32" x 1" (88.9mm x 33.5mm x 25.4mm)

## Physical and Environmental

Dimensions:

3.5" x 1.32" x 1" (88.9mm x 33.5mm x 25.4mm).