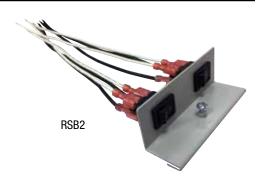

## RSB2 -

# **Rocker Switch Bracket**

# Description

Altronix RSB2 Rocker Switch Bracket houses two (2) rocker switches and can be used for switching the power mains ON and OFF. It is compatible with Altronix enclosures.