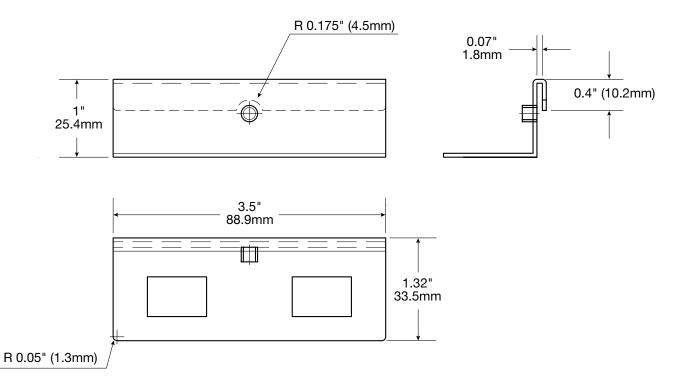

## Description

Altronix RSB1 Rocker Switch Bracket houses one (1) rocker switch and can be used for switching the power mains ON and OFF. It is compatible with Altronix enclosures.

| Bracket:                                                                                 | Physical and Environmental (cont'd)  |
|------------------------------------------------------------------------------------------|--------------------------------------|
| - 18 AWG sheet metal construction.                                                       | Weight                               |
| - Custom made to fit Altronix enclosures.                                                | Product Weight 0.25 lbs. (0.11 kg).  |
| Switches:<br>Electrical Rating 250VAC, 15A.                                              | Shipping Weight 0.5 lbs. (0.23 kg).  |
|                                                                                          | Temperature                          |
|                                                                                          | Operating 0°C to 49°C (32°F to 120°F |
|                                                                                          | Storage -20°C to 70°C (-4°F to 158°  |
| Physical and Environmental<br>Dimensions:<br>3.5" x 1.32" x 1" (88.9mm x 33.5mm x 25.4mm | Relative Humidity 85% +/-5%.         |

## Rocker Switch Bracket Dimensions and Drawing

3.5" x 1.32" x 1" (88.9mm x 33.5mm x 25.4mm)

RSB1