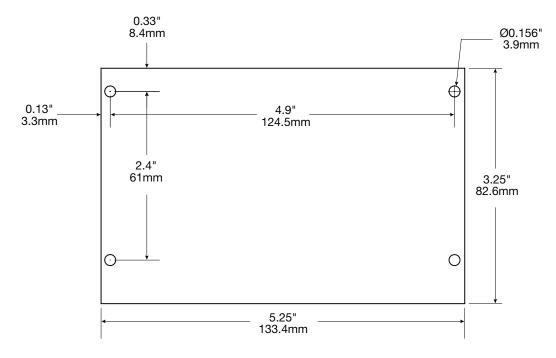

Power Supplies for Burglar Alarm Systems ULC-5318-96

Physical and Environmental

Dimensions (L x W x H)

5.25" x 3.25" x 1" (133.4mm x 82.6mm x 25.4mm)

Product Weight 0.15 lb. (0.07 kg)
Shipping Weight 0.25 lb. (0.11 kg)

## Board Dimensions (L x W x H) and Drawing

5.25" x 3.25" x 1" (133.4mm x 82.6mm x 25.4mm)