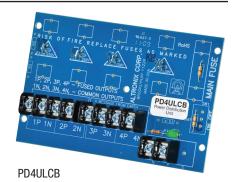

#### PD4ULCB-

### **UL Listed Power Distribution Module**

Altronix PD4ULCB UL Listed Sub-Assembly power distribution module is designed to convert a single AC or DC input into four (4) PTC protected Class 2 Rated power-limited outputs.

# PD4ULCB-

**UL Listed Power Distribution Module** 