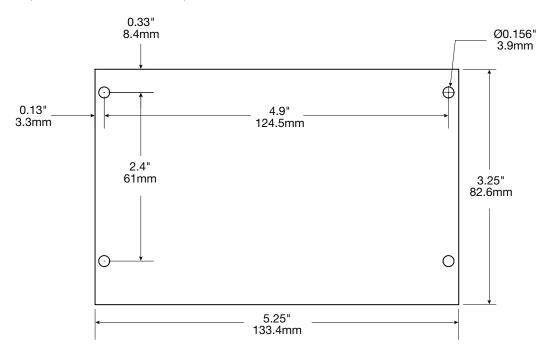

#### Physical and Environmental

Dimensions (L x W x H)

5.25" x 3.25" x 1" (133.4mm x 82.6mm x 25.4mm)

Product Weight 0.15 lb. (0.07 kg)
Shipping Weight 0.25 lb. (0.11 kg)

Temperature

Operating 0°C to 49°C (32°F to 120°F) Storage -20°C to 70°C (-4°F to 158°F)

## Board Dimensions (L x W x H) and Drawing

5.25" x 3.25" x 1" (133.4mm x 82.6mm x 25.4mm)