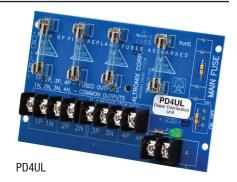

## PD4UL

#### **ULListed Power Distribution Module**

Altronix PD4UL UL Listed Sub-Assembly power distribution module is designed to convert a single AC or DC input into four (4) individually fuse protected outputs.

# PD4UL

**UL Listed Power Distribution Module** 