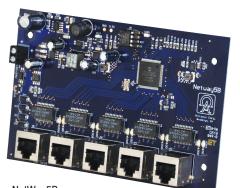

# NetWay5B

5-Port Hardened Switch

Rev. 08112022

Netua

NetWay5B

| <ul> <li>Specifications —<br/>Input Power</li> </ul>              | PoE (53.5V), current draw: 1.8W<br>12VDC, current draw: 150mA<br>24VDC, current draw: 75mA                                                                                                                              | Physical and Environmental<br>Dimensions (L x W x H)<br>Board: 5.6" x 3.55" x 0.75" (142.2mm x 90mm x 19mm)     |                                                                                                                                                        |
|-------------------------------------------------------------------|-------------------------------------------------------------------------------------------------------------------------------------------------------------------------------------------------------------------------|-----------------------------------------------------------------------------------------------------------------|--------------------------------------------------------------------------------------------------------------------------------------------------------|
| Output                                                            | Five (5) data ports                                                                                                                                                                                                     | Shipping: 8" x 6" x 5" (203.2mm x 152.4mm x 127mm)                                                              |                                                                                                                                                        |
| Ethernet Ports:                                                   | Five (5) 10/100/1000 Mbps ports<br>Connectivity: RJ45, auto-crossover<br>Wire type: 4-pair CAT5<br>or better structured cable<br>Distance: up to 100m<br>Speed: 10/100/1000 Mbps,<br>half/full duplex, auto negotiation | Weight (approx.)Product Weight:Shipping Weight:TemperatureOperating:Storage:Relative HumidityOperating Altitude | 0.25 lb. (0.11 kg)<br>0.75 lb. (0.34 kg)<br>- 30°C to 70°C (- 22°F to 158°F)<br>- 40°C to 85°C (- 40°F to 185°F)<br>85% +/- 5%<br>e: - 304.8 to 2,000m |
| Indicators (LED)                                                  |                                                                                                                                                                                                                         | Mounting hardware included                                                                                      |                                                                                                                                                        |
| Individual PoE On LED                                             | 1                                                                                                                                                                                                                       |                                                                                                                 |                                                                                                                                                        |
| Individual IP Link status, 10/100Base-T/active LEDs for each port |                                                                                                                                                                                                                         |                                                                                                                 |                                                                                                                                                        |

Altronix Netway5B is a space-saving hardened switch board that mounts easily inside of Altronix enclosures, improving installation efficiency. It is an ideal solution in all Maximal and Trove series products, allowing for the connection of up to 4 IP devices within the enclosure

# NetWay5B

5-Port Hardened Switch