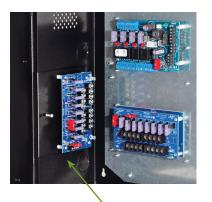

#### **BR1 – Mounting Bracket**

Add-on mounting bracket compatible with Altronix Maximal and Trove enclosures. Allows to mount one (1) NetWya5A, NetWay5B, PD4UL(CB), PD8UL(CB), ACM4(CB), MOM5, VR6, PDS8(CB) or LINQ8PD(CB) sub-assembly on the enclosure's wall, saving valuable space.

BR1 with sub-assmebly (not included) mounted to side wall of Trove Enclosure.