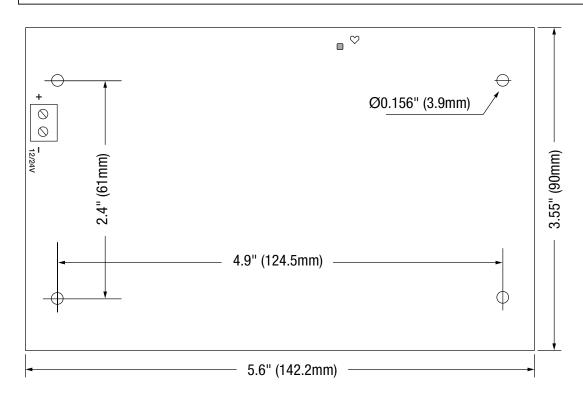

### - Dimensions and Drawing -

Board Dimensions (L x W x H approximate)

5.6" x 3.55" x 0.75" (142.2mm x 90mm x 19mm)

Mounting Holes' Tolerance: +/- 0.04 in. (1mm)