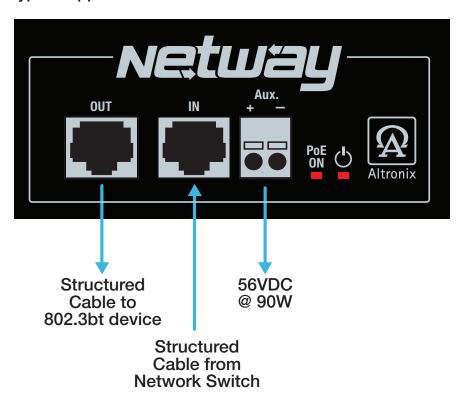

## Typical Application

- Aux. Class 2 power-limited output rated @ 56VDC/90W
- Auto detection and protection of legacy non-PoE cameras/devices
- Extends Network link distance in an industrial environment
- CE European Conformity
- Lifetime Warranty