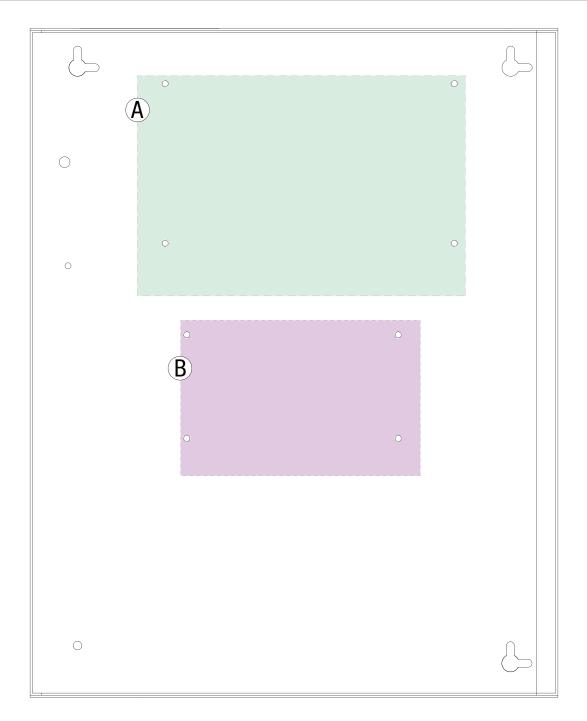

# **Product Position Chart for the Following Models:**

| Altronix Products                                                                                                                                                                                            | Mounting |
|--------------------------------------------------------------------------------------------------------------------------------------------------------------------------------------------------------------|----------|
| ACM8. ACM8CB, ACMS8, ACMS8CB, AL300ULXB, AL400ULXB2, AL600ULXB, AL1012ULXB, AL1024ULXB2, eFlow3NB, eFlow4NB, eFlow6NB, eFlow102NB, eFlow104NB, LINQ8ACM, LINQ8ACMCB, OLS75, OLS120, OLS120D2, OLS180, OLS250 | A        |
| ACM4, ACM4CB, AL175ULB, LINQ8PD, LINQ8PDCB, MOM5, PD4UL, PD4ULCB, PD8UL, PD8ULCB, PDS8, PDS8CB                                                                                                               | B        |