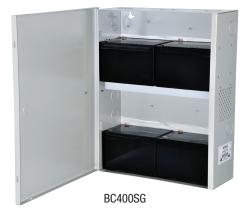

#### Also Available

BC400SG - enclosure with bracket

### Capacity

- Fits two (2) 12VDC/12AH batteries