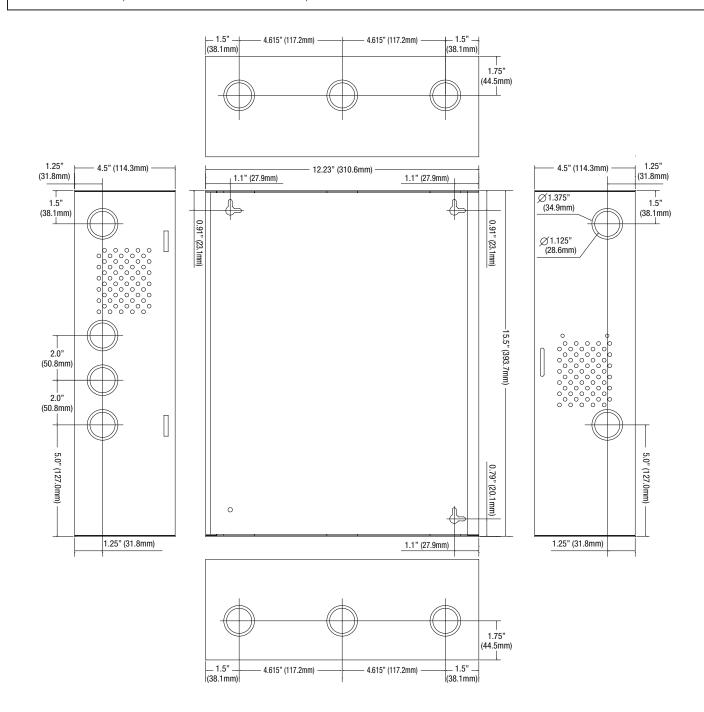

# **BC400**-

Power Supply/Battery Enclosure

## **Dimensions and Drawing**

Dimensions (H x W x D approximate)

15.5" x 12" x 4.5" (393.7mm x 304.8mm x 114.3mm)