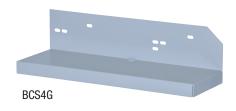

#### BCS4G

Grey bracket fits BC400 enclosure to allow additional two (2) 12VDC/12AH batteries Increases capacity to up to four (4) 12VDC/12AH batteries