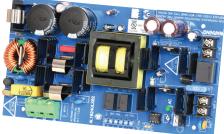

## AL1024ULXB2

Power Supply/Charger Board

Altronix AL1024ULXB2 UL Listed Sub-Assembly power supply/charger converts 115VAC, 60Hz input into a single 24VDC non power-limited output. It also offers a suite of features that includes AC fail supervision, battery presence, and low battery supervision.

AL1024ULXB2

| C Specifications                     |                                                                      |                                                        |                                                                          |
|--------------------------------------|----------------------------------------------------------------------|--------------------------------------------------------|--------------------------------------------------------------------------|
| Input                                |                                                                      | Agency Listings                                        |                                                                          |
| Voltage                              | 115VAC 60Hz, 4.2A max.                                               | UL:                                                    |                                                                          |
| Input Fuse                           | 5A/250V                                                              | UL294                                                  | Access Control System Units                                              |
| Output<br>Voltage<br>Current         | 24VDC (UL 1481)<br>8A continuous supply current with                 | UL 603<br>UL1481<br><b>cUL:</b>                        | Burglar Alarm<br>Power Supplies for<br>Fire Protective Signaling Systems |
|                                      | 10A supply current during alarm (UL 1481)<br>24VDC @ 10A (UL 294)    | Signal Equipmen                                        | t CSA C22.2 No.205-M1983                                                 |
| Other                                | Short circuit and thermal overload protection Filtered and regulated | Physical and Environmental<br>Dimensions (L x W x H)   |                                                                          |
| Battery Charging                     |                                                                      | Board: 8.3" x 4.5" x 1.9" (210.8mm x 114.4mm x 49.7mm) |                                                                          |
| Туре                                 | Sealed lead acid or gel type                                         |                                                        | 4" (254mm x 203.2mm x 101.6mm)                                           |
| Fuse Rating                          | 15A/32V                                                              | Weight (approx.)<br>Product Weight:                    | 1.15  lb (0.52  kg)                                                      |
| Failover                             | Upon AC loss, instantaneous                                          | Shipping Weight:                                       | 1.45 lb. (0.0.66 kg)                                                     |
| Batteries are sold separately        |                                                                      | Temperature                                            |                                                                          |
| Supervision<br>AC Failure<br>Battery | Form "C" contacts<br>Form "C" contacts                               | Operating:<br>Storage:<br>Relative Humidity            |                                                                          |
| Indicators (LED)                     |                                                                      | BTU/Hr (approx.)                                       | 123 BTU/Hr.                                                              |
| Input                                | 115VAC is present                                                    |                                                        |                                                                          |
| DC Output                            | Powered                                                              |                                                        |                                                                          |
|                                      |                                                                      |                                                        |                                                                          |