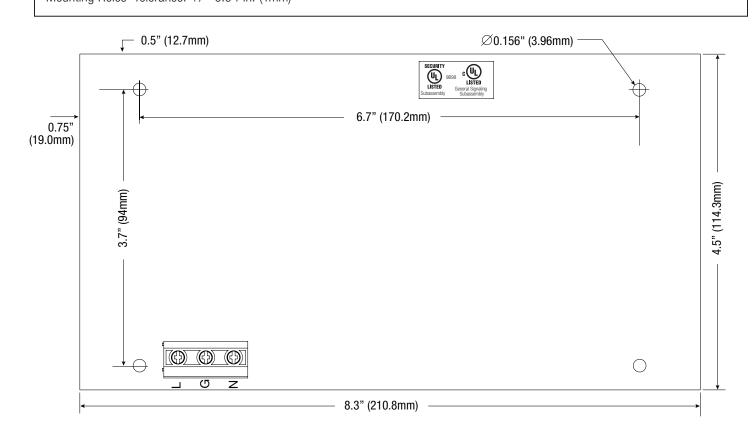

## Dimensions and Drawing -

Board Dimensions (L x W x H approximate) 8.3" x 4.5" x 1.9" (210.8mm x 114.4mm x 49.7mm) Mounting Holes' Tolerance: +/- 0.04 in. (1mm)