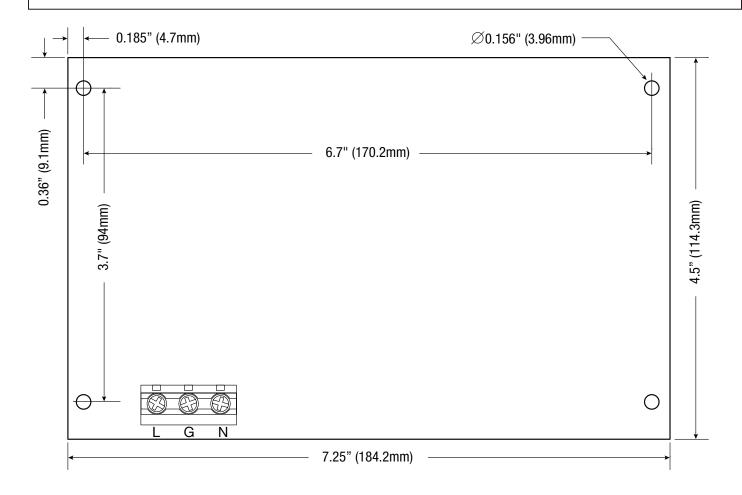

# Dimensions and Drawing -

Board Dimensions (L x W x H approximate)

7.25" x 4.5" x 1.75" (184.2mm x 114.3mm x 44.5mm)

Mounting Holes' Tolerance: +/- 0.04 in. (1mm)